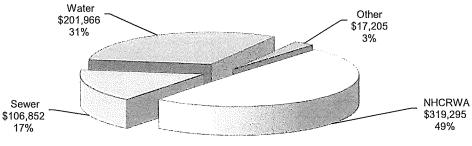

# Water Supply Issues

The District is located within the boundaries of the Harris-Galveston Subsidence District ("Subsidence District") and the North Harris County Regional Water Authority ("NHCRWA"). The NHCRWA was created to provide for conversion of the area within its boundaries from groundwater usage to alternative sources of water supply (e.g., surface water) as required by regulations of the Subsidence District. The NHCRWA covers an area located in northern Harris County and adjacent to the City of Houston. Pursuant to an order of the Subsidence District and the NHCRWA's Groundwater Reduction Plan (as approved by the Subsidence District), the area within the boundaries of the NHCRWA must be converted to at least 30% alternate source (e.g., surface) water use by 2010, 60% alternate source water use by 2025, and 80% alternate source water use by 2035. To implement the required conversion to alternate source water use in accordance with such schedule, the NHCRWA is in the process of designing and constructing and will operate a network of transmission and distribution lines, storage tanks, and pumping stations to transport and distribute water within the NHCRWA (the "NHCRWA System"). In addition, the NHCRWA has entered into a water supply contract to secure a long-term supply of treated surface water from the City of Houston.

The District is subject to the NHCRWA's Groundwater Reduction Plan. The NHCRWA, as part of the plan of financing the NHCRWA System, has elected to allow districts, such as the District, to participate in a prorata share of the costs associated with the acquisition and construction of the NHCRWA System (including the costs associated with the acquisition of alternate sources of water supply) by issuing its own debt or using cash on hand, entitling the District to a future credit against pumpage fees due to the NHCRWA. The District has not elected this financing option. As a result, the District has elected to pay its share in the NHCRWA System costs over time through payment of levied pumpage fees to the NHCRWA. The District has been required by the NHCRWA to participate in the groundwater conversion project by converting a portion of its water production to surface water. Noncompliance with the NHCRWA's Groundwater Reduction Plan or nonparticipation in the NHCRWA's surface water conversion project could result in the District's exclusion from the NHCRWA's Groundwater Reduction Plan and assessment of the Subsidence District's disincentive fee groundwater pumped from wells located within the District.

Groundwater pumped from wells located within the District is not currently subject to the Subsidence District's groundwater disincentive fee. However, groundwater pumped from wells located within the District is subject to a per 1,000 gallon pumpage fee that is assessed and collected by the NHCRWA pursuant to the NHCRWA's Pumpage Fee Order. At September 30, 2024, the pumpage fee was equal to \$3.60 per 1,000 gallons pumped. At September 30, 2024, the Authority's surface water usage fee was equal to \$4.05 per 1,000 gallons. The issuance of additional bonds by the District in an undetermined amount may be necessary at some time in the future to finance the acquisition and construction of surface water infrastructure (whether such costs are incurred directly by the District or through projects undertaken by the NHCRWA). The NHCRWA has sold bonds to finance a portion of the costs related to the design, acquisition and construction of the NHCRWA System. The NHCRWA bonds are secured by revenues of the NHCRWA, including the pumpage fee.