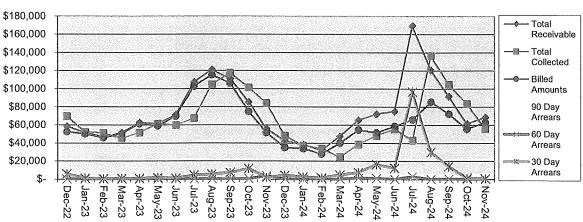

# TAX ASSESSOR-COLLECTOR REPORT

The Board next considered the Tax Assessor-Collector Report. Ms. Smith presented the attached Tax Assessor-Collector Report (**Exhibit B**) dated December 2, 2024. She reviewed the total receivables, the cash balance, disbursements, and checks as reflected in the report. After discussion of the report, Director Campbell made a motion to approve the Tax Assessor-Collector Report as presented, and to approve the checks identified in the report for payment. Director Rhodes seconded the motion, which carried unanimously.