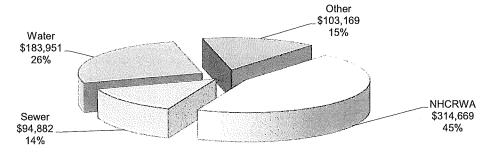

# Water Supply Issues

The District is located within the boundaries of the Harris-Galveston Subsidence District ("Subsidence District") and the North Harris County Regional Water Authority ("NHCRWA"). The NHCRWA was created to provide for conversion of the area within its boundaries from groundwater usage to alternative sources of water supply (e.g., surface water) as required by regulations of the Subsidence District. The NHCRWA covers an area located in northern Harris County and adjacent to the City of Houston. Pursuant to an order of the Subsidence District and the NHCRWA's Groundwater Reduction Plan (as approved by the Subsidence District), the area within the boundaries of the NHCRWA must be converted to at least 30% alternate source (e.g., surface) water use by 2010, 60% alternate source water use by 2025, and 80% alternate source water use by 2035. To implement the required conversion to alternate source water use in accordance with such schedule, the NHCRWA is in the process of designing and constructing and will operate a network of transmission and distribution lines, storage tanks, and pumping stations to transport and distribute water within the NHCRWA (the "NHCRWA System"). In addition, the NHCRWA has entered into a water supply contract to secure a long-term supply of treated surface water from the City of Houston.

The District is subject to the NHCRWA's Groundwater Reduction Plan. The NHCRWA, as part of the plan of financing the NHCRWA System, has elected to allow districts, such as the District, to participate in a prorata share of the costs associated with the acquisition and construction of the NHCRWA System (including the costs associated with the acquisition of alternate sources of water supply) by issuing its own debt or using cash on hand, entitling the District to a future credit against pumpage fees due to the NHCRWA. The District has not elected this financing option. As a result, the District has elected to pay its share in the NHCRWA System costs over time through payment of levied pumpage fees to the NHCRWA. The District has been required by the NHCRWA to participate in the groundwater conversion project by converting a portion of its water production to surface water. Noncompliance with the NHCRWA's Groundwater Reduction Plan or nonparticipation in the NHCRWA's surface water conversion project could result in the District's exclusion from the NHCRWA's Groundwater Reduction Plan and assessment of the Subsidence District's disincentive fee groundwater pumped from wells located within the District.

Groundwater pumped from wells located within the District is not currently subject to the Subsidence District's groundwater disincentive fee. However, groundwater pumped from wells located within the District is subject to a per 1,000 gallon pumpage fee that is assessed and collected by the NHCRWA pursuant to the NHCRWA's Pumpage Fee Order. At September 30, 2024, the pumpage fee was equal to \$3.60 per 1,000 gallons pumped. At September 30, 2024, the Authority's surface water usage fee was equal to \$4.05 per 1,000 gallons. The issuance of additional bonds by the District in an undetermined amount may be necessary at some time in the future to finance the acquisition and construction of surface water infrastructure (whether such costs are incurred directly by the District or through projects undertaken by the NHCRWA). The NHCRWA has sold bonds to finance a portion of the costs related to the design, acquisition and construction of the NHCRWA System. The NHCRWA bonds are secured by revenues of the NHCRWA, including the pumpage fee.