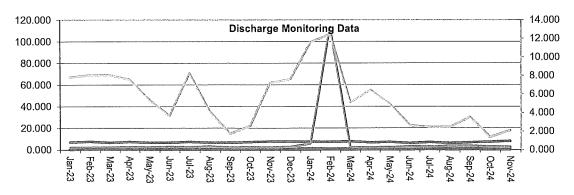

Mr. Cardenas stated that water accountability was 96.9% for the past month. He also stated that there were no excursions over the past month.

Mr. Cardenas reported that the booster pump no. 3 check valves at the WWTP were repaired.