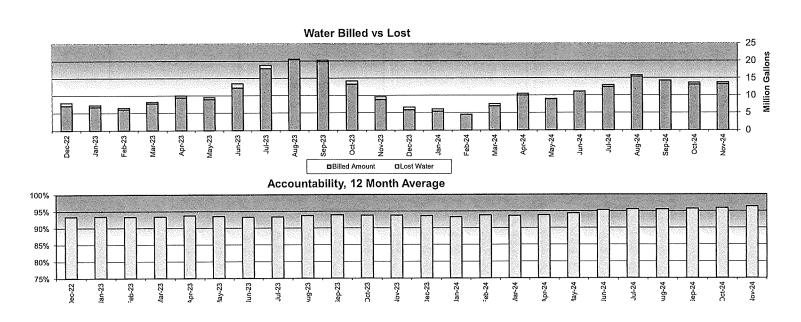

Mr. Cardenas stated that water accountability was 96.9% for the past month. He also stated that there were no excursions over the past month.

Mr. Cardenas reported that the booster pump no. 3 check valves at the WWTP were repaired.