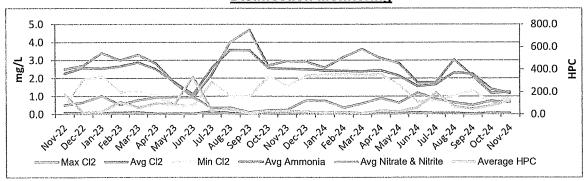

Mr. Cardenas stated that water accountability was 96.9% for the past month. He also stated that there were no excursions over the past month.

Mr. Cardenas reported that the booster pump no. 3 check valves at the WWTP were repaired.