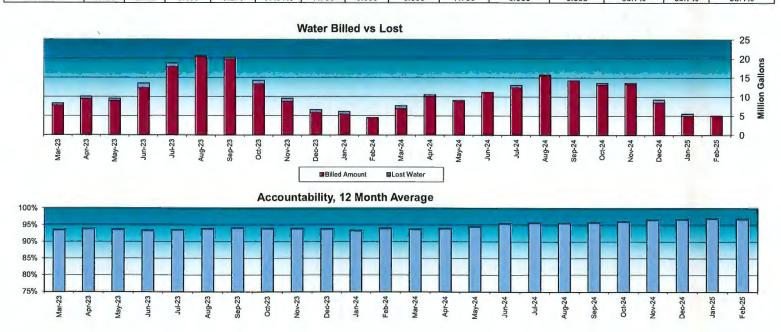

Mr. Cardenas stated that water accountability was 97.8% for the past month. He also stated that there were no excursions over the past month.

Mr. Cardenas reported that the repair to blower no. 4 at the WWTP is complete. He stated that Inframark is removing the markup on the blower repair.