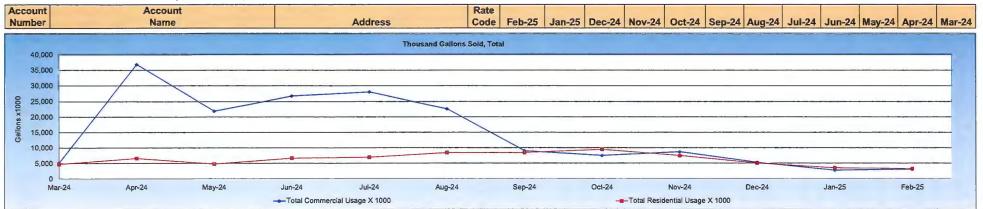

Mr. Cardenas stated that water accountability was 97.8% for the past month. He also stated that there were no excursions over the past month.

Mr. Cardenas reported that the repair to blower no. 4 at the WWTP is complete. He stated that Inframark is removing the markup on the blower repair.