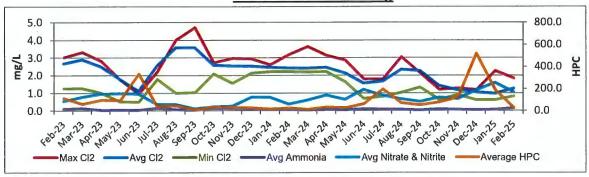

Mr. Cardenas stated that water accountability was 97.8% for the past month. He also stated that there were no excursions over the past month.

Mr. Cardenas reported that the repair to blower no. 4 at the WWTP is complete. He stated that Inframark is removing the markup on the blower repair.