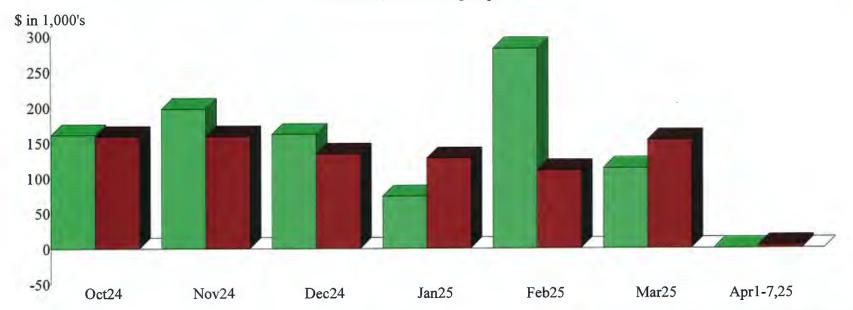

|           |               |           |
| 63220-3 · ENGBID & CONSTR MGMT PARK IMP | 2,816   | 435      | 1,329   | 2,420    | 4,439    | 0         | 0             | 11,439    |
| 73601 · PARK IMPROVEMENTS               | 0       | 18,040   | 0       | 0        | 0        | 0         | 0             | 18,040    |
| Total Other Expense                     | 2,816   | 18,475   | 1,329   | 2,420    | 4,439    | 0         | 0             | 29,479    |
| Net Other Income                        | (2,816) | (18,475) | (1,329) | (2,420)  | 225,561  | 70,000    | 0             | 270,521   |
| t Income                                | 2,806   | 38,994   | 28,116  | (53,791) | 172,010  | (39,779)  | (3,750)       | 144,606   |

# Income and Expense by Month October 1, 2024 through April 7, 2025





Expense Summary
October 1, 2024 through April 7, 2025



| 61000 · BULK WATER PURCHASES       | 15.43%       |
|------------------------------------|--------------|
| ■62350 · SWR-MAINTENANCE & REPAIRS | 12.51        |
| 61350 · WTR-REPAIRS & MAINTENANCE  | 9.99         |
| 63530 · INSURANCE & SURETY BONDS   | 7.39         |
| ■63550 · LAW ENFORCEMENT CONTRACT  | 7.33         |
| 63200 · LEGAL FEES                 | 5.30         |
| 63350 · R & M - LANDSCAPING        | 4.91         |
| 63990 · GARBAGE EXPENSES           | 3.69         |
| ■62320 · SWR-MONTHLY SERVICES      | 3.13         |
| 61320 · WTR MONTHLY SERVICE        | 3.08         |
| Other                              | 27.24        |
| Total                              | \$846,974.82 |

#### HARRIS COUNTY MUNICIPAL UTILITY D