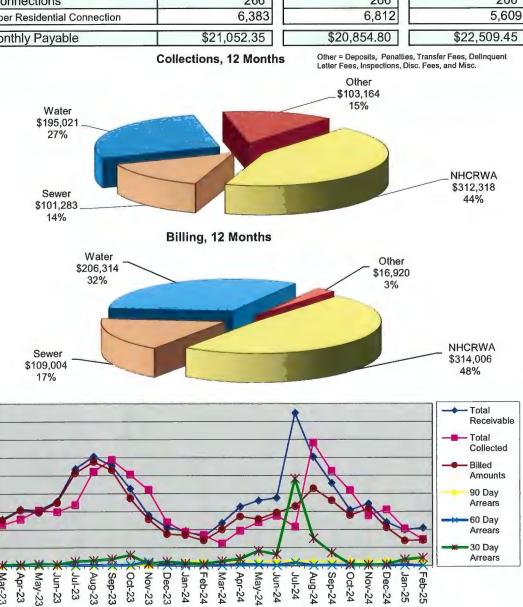

#### TAX ASSESSOR-COLLECTOR REPORT

The Board next considered the Tax Assessor-Collector Report. Ms. Smith presented the attached Tax Assessor-Collector Report (**Exhibit E**) dated March 31, 2025. She reviewed the total receivables, the cash balance, disbursements, and checks as reflected in the report. Ms. Smith stated that UTS sent the sales tax update to the City of Houston. Ms. Eby asked whether data centers pay sales tax and Ms. Smith stated that she is not sure. After discussion of the report, Director Theriot made a motion to approve the Tax Assessor-Collector Report as presented, and to approve the checks identified in the report for payment. Director Campbell seconded the motion, which carried unanimously.