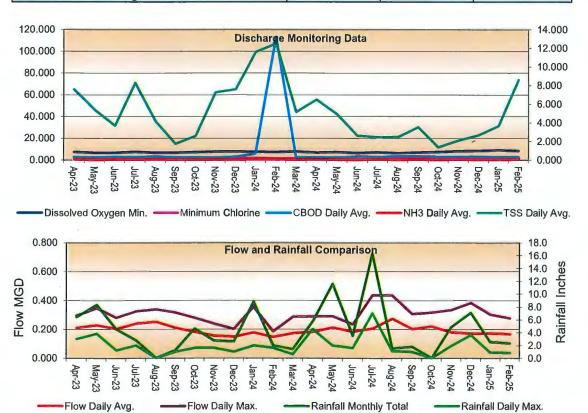

Mr. Cardenas stated that water accountability was 97.8% for the past month. He also stated that there were no excursions over the past month.

Mr. Cardenas reported that the repair to blower no. 4 at the WWTP is complete. He stated that Inframark is removing the markup on the blower repair.