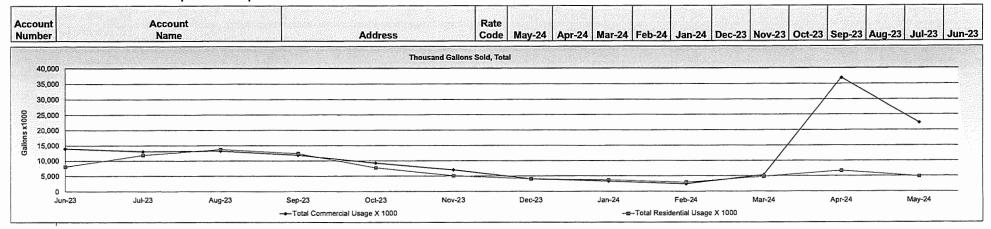

### Harris County M.U.D. No. 286 **Utility Billing Summary**

|                                          | May-24        | Apr-24               | May-23        |
|------------------------------------------|---------------|----------------------|---------------|
| Total Adjustment                         | \$1,593.83    | \$1,477.46           | \$1,016.89    |
| Total Payments Received                  | (\$48,239.08) | (\$38,803.78)        | (\$61,472.42) |
| Total Billed                             | \$51,543.20   | \$54,568. <b>4</b> 1 | \$59,144.86   |
| Deposits Applied                         | (\$100.00)    | (\$50.00)            | (\$50.00)     |
| Total Receivable                         | \$60,351.44   | \$55,553.49          | \$58,633.87   |
| Total Arrears                            | \$20,785.41   | \$10,823.29          | \$2,172.90    |
| Security Deposit Beginning Balance       | (\$24,006.00) | (\$23,856.00)        | (\$26,006.00) |
| Security Deposit Adjustments             | \$0.00        | \$0.00               | \$0.00        |
| Security Deposit Payments Received       | (\$50.00)     | (\$200.00)           | \$0.00        |
| Security Deposit Applied to Accounts     | \$100.00      | \$50.00              | \$50.00       |
| Security Deposit Ending Balance          | (\$23,956.00) | (\$24,006.00)        | (\$25,956.00) |
| Residential Water Sold                   | 2,473,000     | 3,380,000            | 2,314,000     |
| Residential Connections                  | 266           | 265                  | 266           |
| Average Usage per Residential Connection | 9,297         | 12,755               | 8,699         |
| NHCRWA Monthly Payable                   | \$114,099.30  | \$75,573.00          | \$50,384.25   |