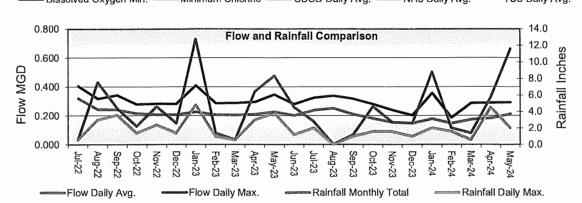

lorine      | 1.000    | Milligrams / Liter | 1.910   | 1.930   | 1.170   |
| Maximum Chlorine      | 4.000    | Milligrams / Liter | 3.860   | 3.220   | 3.700   |
| CBOD Daily Avg.       | 50.000   | Milligrams / Liter | 3.740   | 4.160   | 2.650   |
| CBOD Daily Avg.       | 10.000   | Milligrams / Liter | 2.300   | 2.150   | 2.200   |
| CBOD Daily Max.       | 25.000   | Milligrams / Liter | 2.900   | 2.200   | 2.800   |
| E. Coli Daily Avg.    | 63.000   | CFU                | 1.000   | 1.000   | 5.270   |
| E. Coli Daily Max.    | 200.000  | CFU                | 1.000   | 1.000   | 27.800  |

| Permit Excursions:              | 0 | 0 | 0 |
|---------------------------------|---|---|---|
| Unauthorized Discharges         | 0 | 0 | 0 |
| Unauthorized Discharges Gallons | 0 | 0 | 0 |





# Harris County M.U.D. #286 Customer Service Report

May-24

| Customer Name        | Address | Work Order # | Call Date | Description of Call                                             |
|----------------------|---------|--------------|-----------|-----------------------------------------------------------------|
| Water Quality        |         |              |           |                                                                 |
| None                 |         |              |           |                                                                 |
| Problems Reported    |         |              |           |                                                                 |
|                      |         | 3686783      | 28-May-24 | Customer reported a leak at meter.