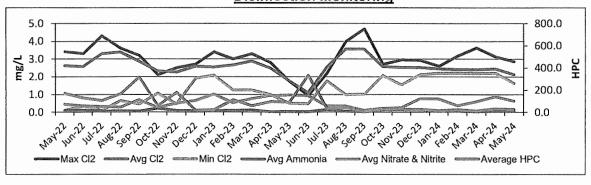

| 7      | 5      |
| Chasewood Full Service    | 2      | 2      | 2      |
| Chasewood Water Only      | 2      | 2      | 2      |
| Chasewood Sewer Only      | 1      | 1      | 2      |
| Chasewood Sewer w/ Grease | e 1    | 1      | 0      |
| Commercial Irrigation     | 13     | 13     | 13     |
| YMCA                      | 1      | 1      | 1      |
| No Bill - Cooling Towers  | 0      | 0      | 0      |
| District Meter            | 4      | 4      | 4      |
| Interconnect "No Bill"    | 3      | 3      | 3      |
| Consumption Account HOA   | 13     | 13     | 15     |
| Temporary Meters          | 0      | 0      | 1      |
| Vacant Residential        | 0      | 1      | 0      |
| Total Connections         | 345    | 345    | 346    |

### **Disinfection Monitoring**



| Maximum | Residual | Disinfectant L | .evel ( | MRDL) |
|---------|----------|----------------|---------|-------|
|         |          |                |         |       |

| Month                     | May-24 | Apr-24 | Mar-24 |
|---------------------------|--------|--------|--------|
| # TCR Samples             | 10     | 10     | 10     |
| # Disinfectant Samples    | 41     | 40     | 41     |
| Average Disinfection Res. | 2.13   | 2.44   | 2.4    |
| Highest Reading           | 2.6    | 2.6    | 2.6    |
| Lowest Reading            | 1.62   | 2.2    | 2.18   |
| # Below Limit             | 0      | 0      | 0      |
| # With None Detected      | 0      | 0      | 0      |

## Harris County M.U.D. No. 286 Water Production Report

|                         |         |         |