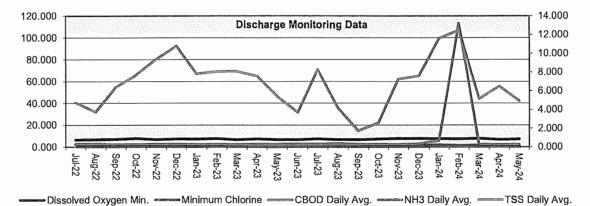

Chlorine      | 1.000    | Milligrams / Liter | 1.910   | 1.930   | 1.170   |
| Maximum Chlorine      | 4.000    | Milligrams / Liter | 3.860   | 3.220   | 3.700   |
| CBOD Daily Avg.       | 50.000   | Milligrams / Liter | 3.740   | 4.160   | 2.650   |
| CBOD Daily Avg.       | 10.000   | Milligrams / Liter | 2.300   | 2.150   | 2.200   |
| CBOD Daily Max.       | 25.000   | Milligrams / Liter | 2.900   | 2.200   | 2.800   |
| E. Coli Daily Avg.    | 63.000   | CFU                | 1.000   | 1.000   | 5.270   |
| E. Coli Daily Max.    | 200.000  | CFU                | 1.000   | 1.000   | 27.800  |

| Permit Excursions:              | 0 | 0 | 0 |
|---------------------------------|---|---|---|
| Unauthorized Discharges         | 0 | 0 | 0 |
| Unauthorized Discharges Gallons | 0 | 0 | 0 |





# Harris County M.U.D. #286 Customer Service Report

May-24

| Customer Name        | Address | Work Order # | Call Date | Description of Call                                             |
|----------------------|---------|--------------|-----------|-----------------------------------------------------------------|
| Water Quality        |         |              |           |                                                                 |
| None                 |         |              |           |                                                                 |
| Problems Reported    |         |              |           |                                                                 |
|                      |         | 3686783      | 28-May-24 | Customer reported a leak at meter