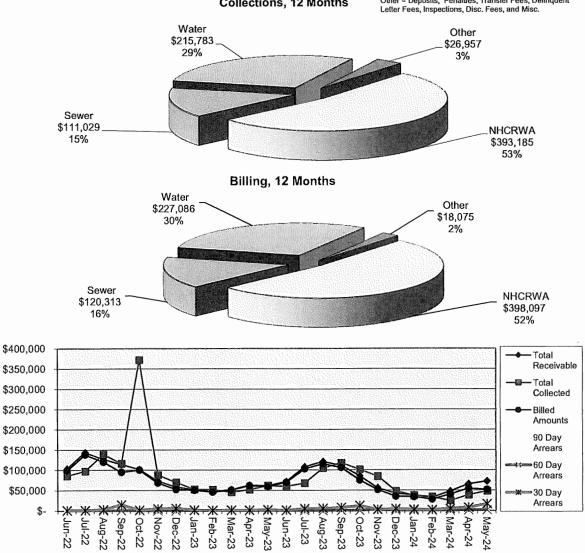

ed       | (\$50.00)     | (\$200.00)           | \$0.00        |
| Security Deposit Applied to Accounts     | \$100.00      | \$50.00              | \$50.00       |
| Security Deposit Ending Balance          | (\$23,956.00) | (\$24,006.00)        | (\$25,956.00) |
| Residential Water Sold                   | 2,473,000     | 3,380,000            | 2,314,000     |
| Residential Connections                  | 266           | 265                  | 266           |
| Average Usage per Residential Connection | 9,297         | 12,755               | 8,699         |
| NHCRWA Monthly Payable                   | \$114,099.30  | \$75,573.00          | \$50,384.25   |

#### Collections, 12 Months

Other = Deposits, Penalties, Transfer Fees, Delinquent Letter Fees, Inspections, Disc. Fees, and Misc.



|                         | <u>May-24</u>            | Apr-24        | May-23        |
|-------------------------|--------------------------|---------------|---------------|
| Beginning Date          | 05/06/24                 | 04/02/24      | 05/02/23      |
| Closing Date            | . 05/30/24               | 05/06/24      | 06/02/23      |
| No. of Days             | 24                       | 34            | 31            |
| Boginning Bolonge       | \$55,553.49              | \$38,361.40   | \$59,994.54   |
| Beginning Balance       | \$55,553.49              | \$36,361.40   | \$59,994.54   |
| Adjustment              | 200.44                   |               | <b>***</b>    |
| Credit Refund           | \$32.14                  | \$1,008.56    | \$0.00        |
| Deposit