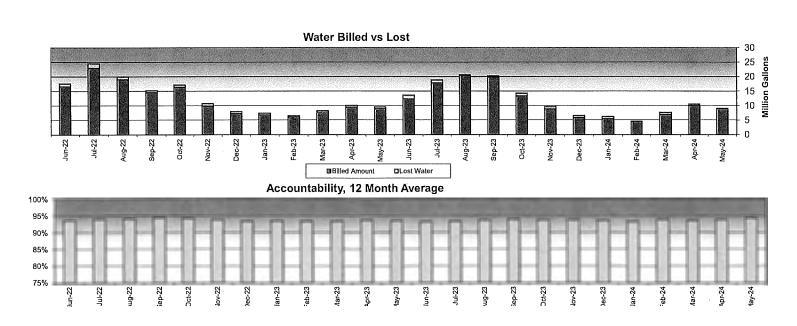

24            | 86.43% | 14.524 | 0.002         | 0.001              | 14.526        | 0.000       | 0.700      | 95.4%       | 95.4%      | 94.5%      |
| Aug-23-22               | 8.570   | 0.121   | 11.305 | 19.996            | 56.54% | 19.037 | 0.003         | 0.001              | 19.040        | 0.000       | 0.959      | 95.2%       | 95.2%      | 94.1%      |
| Jul-25-22               | 18.970  | 0.136   | 5.420  | 24.526            | 22.10% | 22.973 | 0.003         | 0.001              | 22.977        | 0.000       | 1.553      | 93.7%       | 93.7%      | 94.0%      |
| Jun-23-22               | 0.575   | 0.122   | 16.949 | 17.646            | 96.05% | 16.615 | 0.001         | 0.001              | 16.616        | 0.000       | 0.937      | 93.7%       | 94.2%      | 93.7%      |



# Harris County MUD 286 Commercial Consumption Report

| Account                 | Account          |